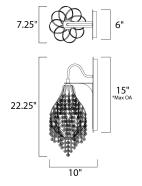

max overall height

## **MEASUREMENTS**

DIMENSION : 7.25" W x 22.25" H x 10" Ext

MAX OAH : 6" W x 15" H

HANGING WEIGHT : 5.06 lb