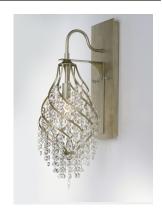

## PRODUCT DESCRIPTION

Spiraling metal frames are draped with strands of crystal creating pendants of style and movement. Available in your choice of Oil Rubbed Bronze with Cognac crystal or Gold Silver with Beveled Crystal, these beautiful pendants are available at very attractive price.