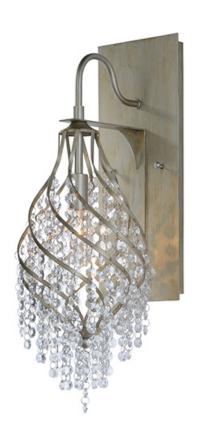

## PRODUCT DESCRIPTION

Spiraling metal frames are draped with strands of crystal creating pendants of style and movement. Available in your choice of Oil Rubbed Bronze with Cognac crystal or Gold Silver with Beveled Crystal, these beautiful pendants are available at very attractive price.

### **FINISHES OPTION**

Golden Silver (GS)

Oil Rubbed Bronze (OI)

# GLASS

Beveled Crystal BC

## MATERIAL

Steel, Crystal