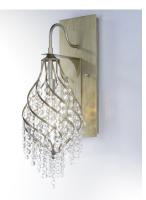

## PRODUCT DESCRIPTION

Spiraling metal frames are draped with strands of crystal creating pendants of style and movement. Available in your choice of Oil Rubbed Bronze with Cognac crystal or Gold Silver with Beveled Crystal, these beautiful pendants are available at very attractive price.